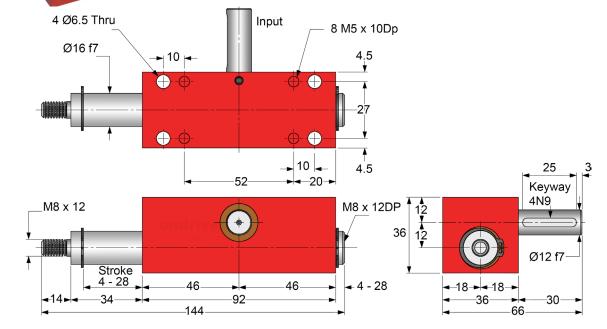

## **Rack Pinion Actuator 25mm Stroke**

12mm Input Shaft • 16mm Output Shaft • Capacity 41kgf

## Actuator

When input shaft is rotated this is translated into linear movement of the rack up to its stroke range. Ondrives are able to manufacture the RPA style with different strokes by

RFQ.

| Part Numbers         |                 |                    |                          |                                      |                                       |
|----------------------|-----------------|--------------------|--------------------------|--------------------------------------|---------------------------------------|
| Output<br>Backlash j | Input<br>Torque | Stroke<br>Movement | Load<br>Capacity<br>Max. | 1mm<br>Travel<br>Input Rota-<br>tion | 10mm<br>Stroke<br>Input Rota-<br>tion |
| ≤ <b>2</b> °         | Nm              | mm                 | kgf                      | o                                    | 0                                     |
| RPA16-25             | 3.00            | 25                 | 41                       | 8.19                                 | 204.8                                 |