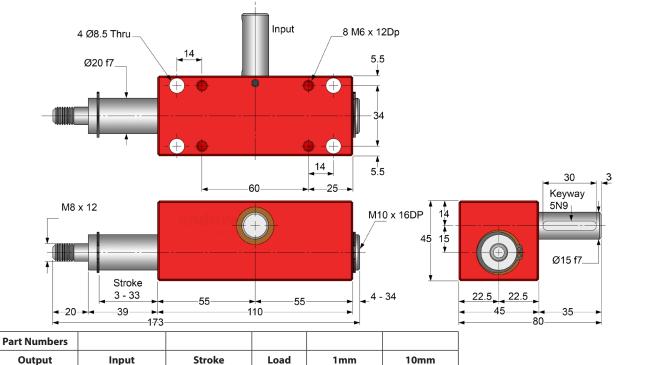

## **Rack Pinion Actuator 30mm Stroke**

15mm Input Shaft • 20mm Output Shaft • Capacity 60kgf

## Actuator

When input shaft is rotated this is translated into linear movement of the rack up to its stroke range.

Ondrives are able to manufacture the RPA style with different strokes by  $\ensuremath{\mathsf{RFO}}$ 

Weight: ?? kg.

Backlash j

≤**2**°

RPA20-30

**Lubrication:** Grease Shell Gadus S5 V42P 2.5

Torque

Nm

5.20

Movement

mm

30

Capacity

Max.

kgf

60

Testing in your application is necessary. You will need to assess duty cycles and confirm suitability with your own calculations. Figures listed are for guidance only.