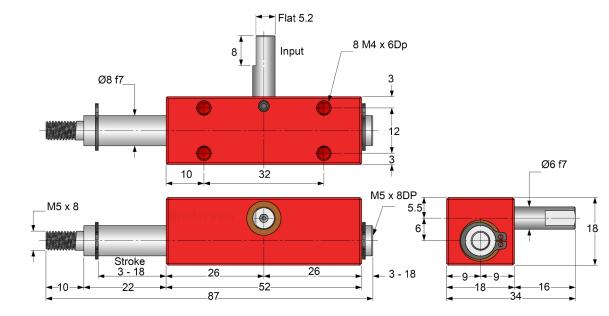

## **Rack Pinion Actuator 15mm Stroke**

6mm Input Shaft • 8mm Output Shaft • Capacity 11kgf

## Actuator

When input shaft is rotated this is translated into linear movement of the rack up to its stroke range.

Ondrives are able to manufacture the RPA style with different strokes by RFO.

| Part Numbers         |                 |                    |                          |                                      |                                       |
|----------------------|-----------------|--------------------|--------------------------|--------------------------------------|---------------------------------------|
| Output<br>Backlash j | Input<br>Torque | Stroke<br>Movement | Load<br>Capacity<br>Max. | 1mm<br>Travel<br>Input Rota-<br>tion | 10mm<br>Stroke<br>Input Rota-<br>tion |
| ≤ <b>2</b> °         | Nm              | mm                 | kgf                      | 0                                    | 0                                     |
| RPA8-15              | 0.43            | 15                 | 11                       | 15.92                                | 238.8                                 |